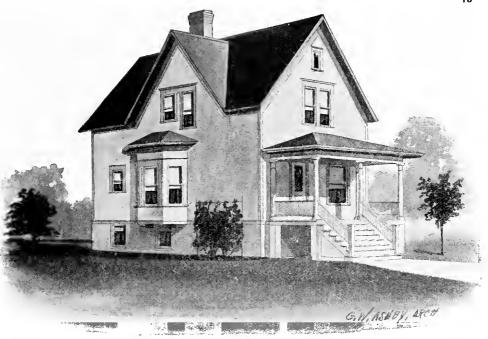

Blue Prints, together with a complete set of typewritten specifications is

#### **ONLY**

They save time and prevent waste of material

# MITCHEN 1110'X 12'G" CLOSET DINING ROOM DED ROOM V© HALL 9:0x/26 PARLOR 12-0 × 12-6 PORCH

First Floor Plan

#### Size: Width, 30 feet; length, 39 feet 6 inches, exclusive of porches

Blue prints consist of cellar and foundation plan; roof plan; first and second floor plans; front, rear, two side elevations; wall sections and all necessary interior details. Specifications consist of about 25 pages of typewritten matter.



#### Second Floor Plan

Full and complete working plans and specifications of this house will be furnished for \$15.00. Cost of this house is from about \$3,000.00 to about \$3,250.00, according to the locality in which it is built.





#### First Floor Plan

#### Size: Width, 26 feet; length, 38 feet, exclusive of porches

Blue prints consist of cellar and foundation plan; roof plan; first and second four plans; front, rear, two side elevations; wall sections and all necessary interior details. Specifications consist of about twenty pages of typewritten matter.



#### PRICE

of Blue Prints, together with a complete set of typewritten specifications is

#### ONLY

# \$5.00

They save time and prevent waste of material

#### Second Floor Plan

Full and complete working plans and specifications of this house will be furnished for \$5.00. Cost of this house is from about \$1,200.00 to about \$1,400.00, according to the locality in which it is built.



PRICE of Blue Prints, together with a complete set of type-

set of